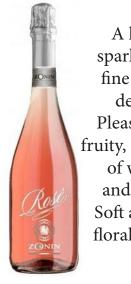

# **Zonin Rosé**

A lightly-colored sparkling rose with a fine and seductively delicate perlage. Pleasant, intense and fruity, evoking memories of wisteria flowers and Renetta apples. Soft and smooth with floral notes and a hint of almond.