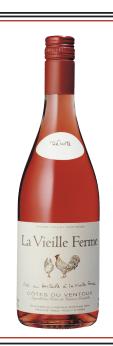

## La Vieille Ferme Ventoux Rosé

La Vieille Ferme Rosé has everything you expect from a good rosé wine. Beautiful pink and red tones and a floral nose with hints if aniseed and brown sugar.

Ideal as an aperitif or will accompany most foods. This is a delicious wine for easy drinking.