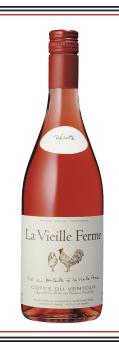

## La Vieille Ferme Ventoux Rosé

La Vieille Ferme Rosé has everything you expect from a good rosé wine. Beautiful pink and red tones and a floral nose with hints if aniseed and brown sugar.

Ideal as an aperitif or will accompany most foods. This is a delicious wine for easy drinking.