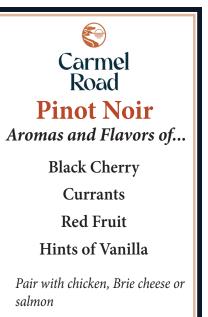

Black Cherry

Slack Cheff y

Currants

Red Fruit

Hints of Vanilla

*Pair with chicken, Brie cheese or salmon* 

Example Carmel Road Pinot Noir Aromas and Flavors of...

Black Cherry Currants

Currants

**Red Fruit** 

Hints of Vanilla

*Pair with chicken, Brie cheese or salmon* 

Example Carmel Road Dinot Noir Aromas and Flavors of... Black Cherry Currants Red Fruit Hints of Vanilla Pair with chicken, Brie cheese or

Red Fruit

Hints of Vanilla

Pair with chicken, Brie cheese or salmon

Pair with chicken, Brie cheese or salmon