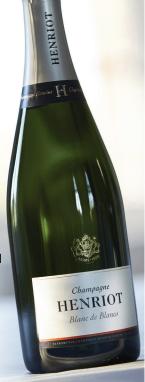

## BLANC DE BLANCS

A toasty edge of roasted hazelnut and subtle smoke is enmeshed with flavors of Asian pear, lemon sorbet and candied ginger in this elegant Champagne. Fresh and mouthwatering, with a finely detailed mousse.