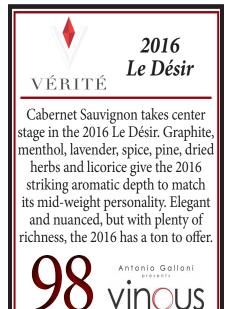

Cabernet Sauvignon takes center stage in the 2016 Le Désir. Graphite, menthol, lavender, spice, pine, dried herbs and licorice give the 2016 striking aromatic depth to match its mid-weight personality. Elegant and nuanced, but with plenty of richness, the 2016 has a ton to offer.