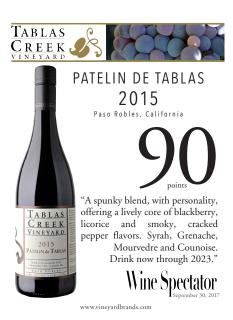

PATELIN DE TABLAS 2015 Paso Robles, California

A spunky blend, with personality, offering a lively core of blackberry, licorice and smoky, cracked pepper flavors. Syrah, Grenache, Mourvedre and Counoise. Drink now through 2023."

Wine Spectator

www.vineyardbrands.com

TABLAS

C<u>REEK</u> Vineyard

LIN de TAI

TABLAS

CREEK

VINEYARD