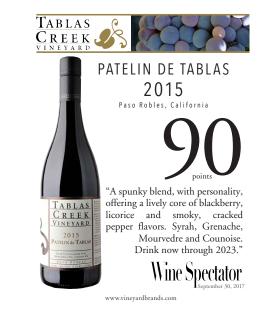

2015

IN de TAB

2015 Paso Robles, California

"A spunky blend, with personality, offering a lively core of blackberry, licorice and smoky, cracked pepper flavors. Syrah, Grenache, Mourvedre and Counoise. Drink now through 2023."

www.vineyardbrands.com

www.vineyardbrands.com